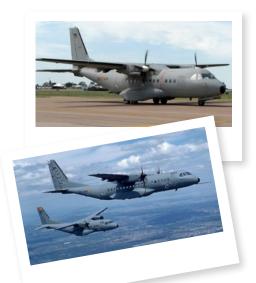

## Planning and relocation management of the **CN235/C295 FAL**

EADS CASA Technical Consulting Operations (2008)

Industrial Engineering

- ¬ Development of the relocation procedure for the FAL of Light & Medium Military
- Transport Aircraft
- ¬ Planning of the relocation
- Coordination of the involved parties and supervision of the activities during the relocation
- ¬ Revision of the FAL industrial organisation using lean methodologies
- ¬ Analysis and design of the internal and supply logistics for the FAL
- ¬ Design of production tooling
- ¬ Supervision of the fine tuning of the installations