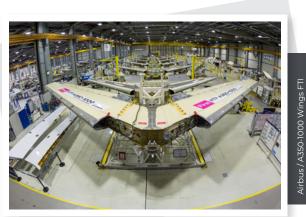

#### Airbus

- ¬ A350 Wings Harnesses
- A350 Crown Re-design
- ¬ A350-1000 Wings FTI
- A380 Customized Cabin Harnesses
- A380 Section 13, 15 & 18 FIH (FAL Installed Harnesses)