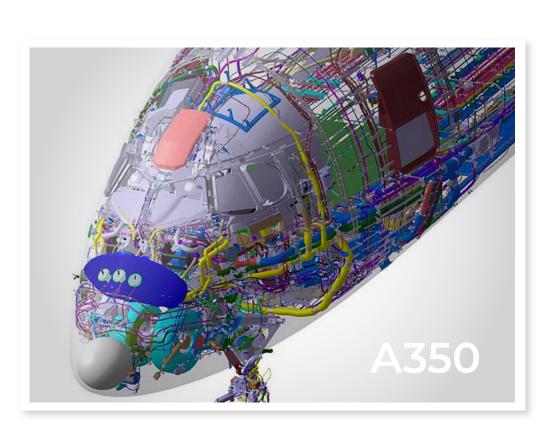

# From conceptual design to installations

Years of experience as an industry supplier in the area of cabin and wings, customization and installation. Covering the complete aicraft design cycle and addressing customer needs, AERTEC's engineers successfully implemented cabin solutions for the A350 as well as a variety of system layouts for the A380 including Singapore Airlines, Emirates, Qantas Airways, Korean Air, Deutsche Lufthansa, China Southern, Air France and Thai Airways.

#### Airbus

- ¬ A350 Wings Harnesses
- A350 Crown Re-design
- ¬ A350-1000 Wings FTI
- A380 Customized Cabin Harnesses
- A380 Section 13, 15 & 18 FIH (FAL Installed Harnesses)