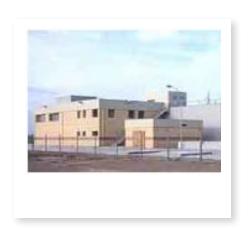

## **EJ-200 engine test bench**Moron de la Frontera Airbase, Seville (Spain)

ITP Site control and supervision, control of materials and health & safety (2001)

- Construction of the test bench for the EJ200 engines corresponding to the European jet fighter aircraft, the Eurofighter Typhoon.
- As promoter of the project, ITP manufacture and assemble part of the engine, with the Air Force being the final receiver and user of the test bench.
- The mission of these facilities will be the testing and running of the engines destined for the airbase.