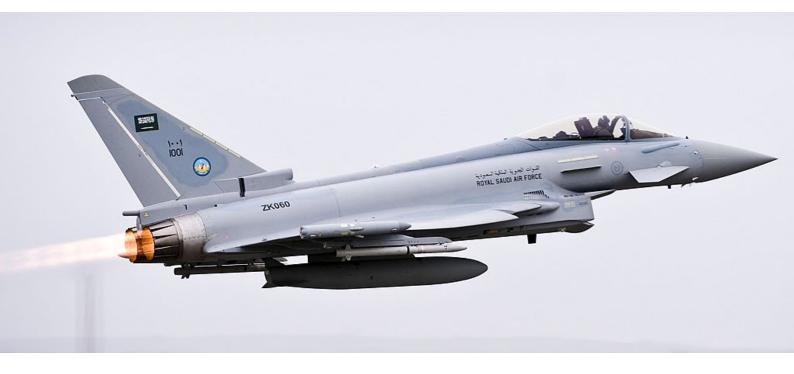

## **EJ-200 engine test bench**Moron de la Frontera Airbase, Seville (Spain)

ITP Site control and supervision, control of materials and health & safety (2001)

- Construction of the test bench for the EJ200 engines corresponding to the European jet fighter aircraft, the Eurofighter Typhoon.
- As promoter of the project, ITP manufacture and assemble part of the engine, with the Air Force being the final receiver and user of the test bench.
- The mission of these facilities will be the testing and running of the engines destined for the airbase.